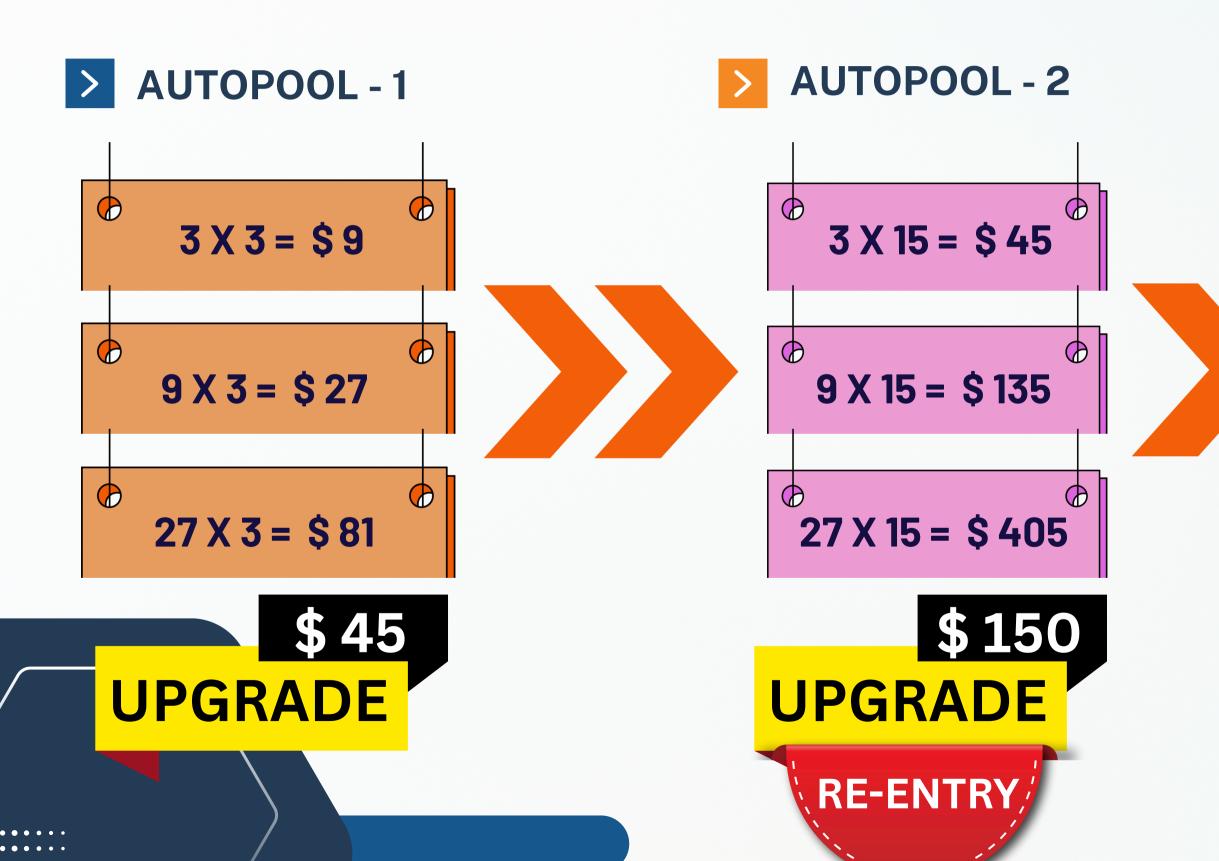

## **AUTOPOOL & RE-ENTRY ZONE**

- Activation
  - Earning Start
- Fund Transfer
  - Internal transfer
- Withdrawal

. . . . . . .

## \$ 30 For Entry and 2 Direct for

There is 5 % deduction on Every

On Every Withdrawal 5% Deduction