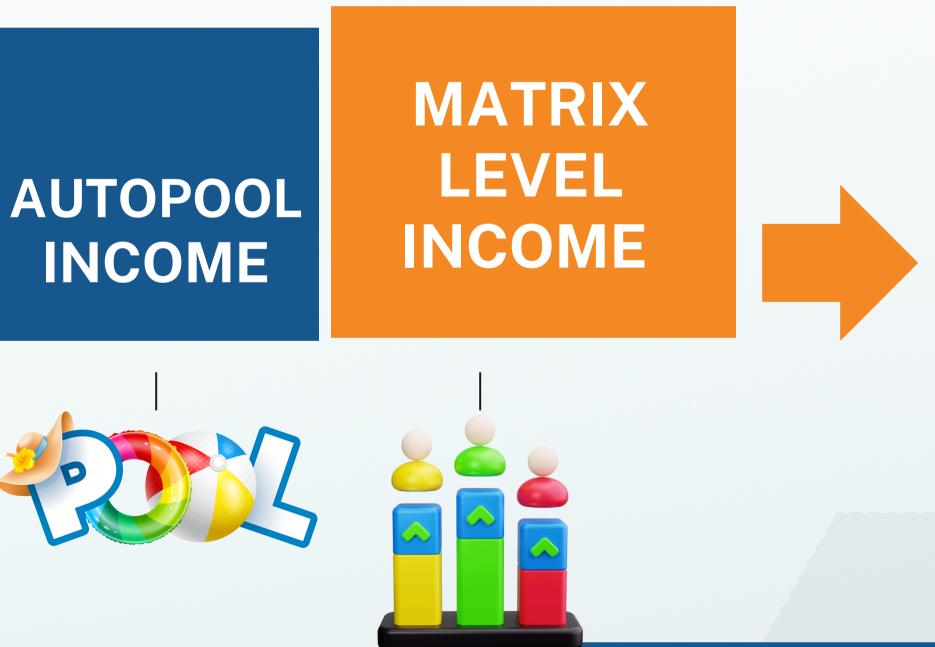

## **AUTOPOOL & RE-ENTRY ZONE**

- Activation
  - Earning Start
- Fund Transfer
  - Internal transfer
- Withdrawal

. . . . . . .