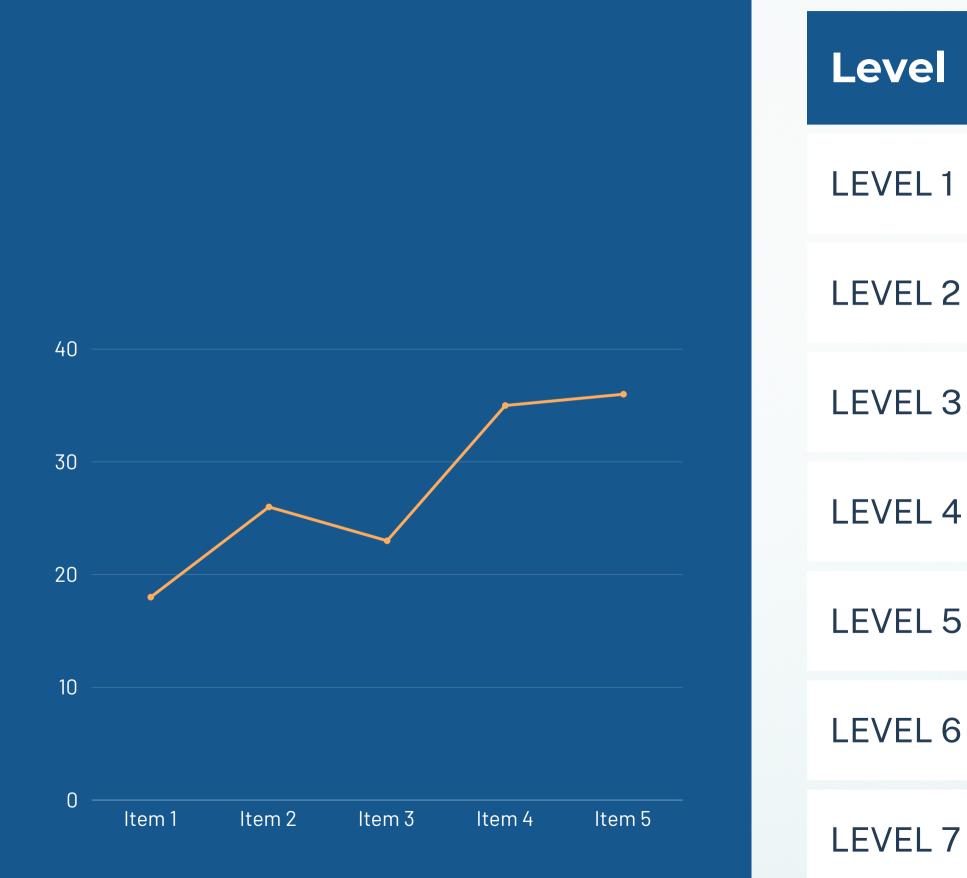

## LEVEL INCOME

LEVEL INCOME ARE DISTRIBUTED AS BELOW

| Income |
|--------|
| \$1    |
| \$3    |
| \$2    |
| \$2    |
| \$1    |
| \$1    |
| \$1    |
|        |