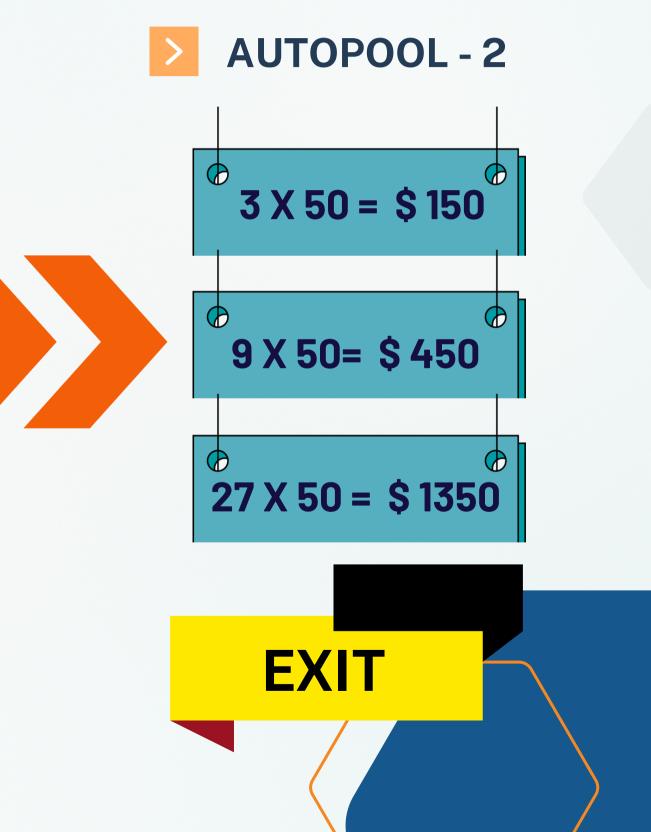

## **AUTOPOOL & RE-ENTRY ZONE**

- Activation
  - Earning Start
- Fund Transfer
  - Internal transfer
- Withdrawal

. . . . . . .

## \$ 30 For Entry and 2 Direct for

There is 5 % deduction on Every

On Every Withdrawal 5% Deduction